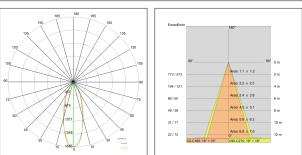

Remote LED diodes ballast, stabilized output current 700mA dc

Voltage: 220-240V 50/60Hz

Beam angle: Simmetric flood beam 30 Degrees

Insulation class: Insulation class 1

Weight: 1,950 kg IP rating: 20 Glow wire: [850 °C] Lamp included: Yes Kind of led: Power LED 25 W Lamp wattage: Flusso lampada\*: 2500 lm 4000K Colour temperature: CRI: 80