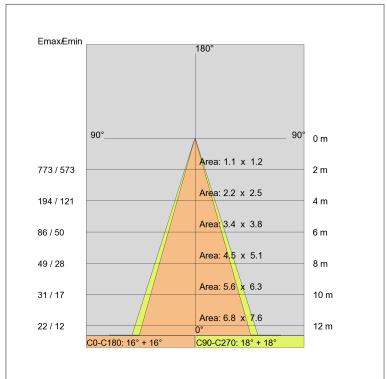

Remote LED diodes ballast, stabilized output current 700mA dc

Voltage: 220-240V 50/60Hz

Beam angle: Simmetric flood beam 30 Degrees

Insulation class: Insulation class 1

Weight: 1,950 kg IP rating: 20 Glow wire: [850 °C] Lamp included: Yes Kind of led: Power LED 25 W Lamp wattage: Flusso lampada\*: 2500 lm 4000K Colour temperature: CRI: 80