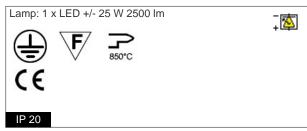

Remote LED diodes ballast, stabilized output current 700mA dc

Voltage: 220-240V 50/60Hz

Beam angle: Simmetric flood beam 30 Degrees

Insulation class: Insulation class 1

Weight: 1,950 kg IP rating: 20 Glow wire: [850 °C] Lamp included: Yes Kind of led: Power LED 25 W Lamp wattage: Flusso lampada\*: 2500 lm 4000K Colour temperature: CRI: 80