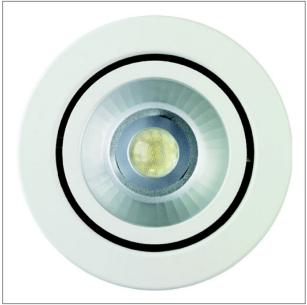

## **NET MCL** orientabile

COD: 57554-LBI

Use: inside, led Installation: Ceiling recessed Recessed hole:

Recessed hole diam.156 mm. Recessed thickness 1-30 mm

Fixing system:

Adjustable brackets supplied

Body/structure:

Aluminium body and die-cast aluminium ring

Coating

Epoxy powder coating for inside use

Colour: White

Optic/reflector:

99,8% pure aluminium reflector - Adjustable optic

Cable gland: Nylon 66 cable locks

Control gear:

Remote LED diodes ballast, stabilized output current 700mA dc

Voltage: 220-240V 50/60Hz

Beam angle: Simmetric flood beam 30 Degrees

Insulation class: Insulation class 1

Weight: 1,950 kg IP rating: 20 Glow wire: [850 °C] Lamp included: Yes Kind of led: Power LED 25 W Lamp wattage: Flusso lampada\*: 2500 lm 4000K Colour temperature: CRI: 80