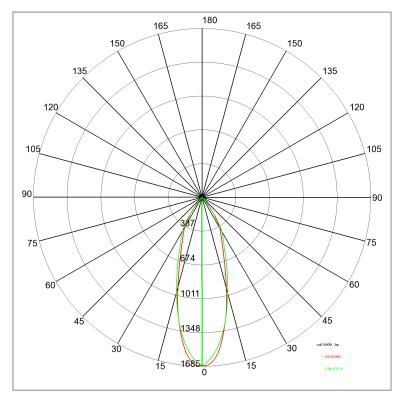

Remote LED diodes ballast, stabilized output current 700mA dc

Voltage: 220-240V 50/60Hz

Beam angle: Simmetric flood beam 30 Degrees

Insulation class: Insulation class 1

Weight: 1,950 kg IP rating: 20 Glow wire: [850 °C] Lamp included: Yes Kind of led: Power LED 25 W Lamp wattage: Flusso lampada\*: 2500 lm 4000K Colour temperature: CRI: 80