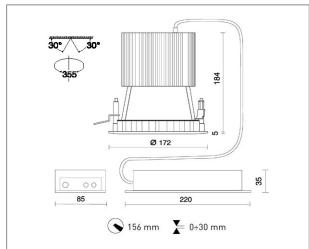

## **NET MCL** orientabile

COD: 57554-LBI

Use: inside, led Installation: Ceiling recessed Recessed hole:

Recessed hole diam.156 mm. Recessed thickness 1-30 mm

Fixing system:

Adjustable brackets supplied

Body/structure:

Aluminium body and die-cast aluminium ring

Coating

Epoxy powder coating for inside use

Colour: White

Optic/reflector:

99,8% pure aluminium reflector - Adjustable optic

Cable gland: Nylon 66 cable locks

Control gear:

Remote LED diodes ballast, stabilized output current 700mA dc

Voltage: 220-240V 50/60Hz

Beam angle: Simmetric flood beam 30 Degrees

Insulation class: Insulation class 1

Weight: 1,950 kg IP rating: 20 Glow wire: [850 °C] Lamp included: Yes Kind of led: Power LED 25 W Lamp wattage: Flusso lampada\*: 2500 lm 4000K Colour temperature: CRI: 80

Notes:

On request 100° beam angle.

Review board: 28-11-2013